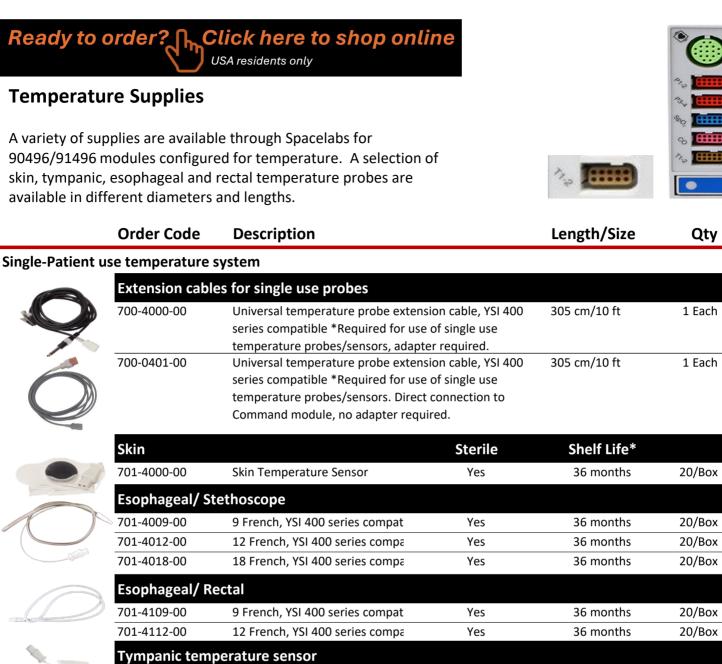

## **Temperature Supplies**

A variety of supplies are available through Spacelabs for 90496/91496 modules configured for temperature. A selection of skin, tympanic, esophageal and rectal temperature probes are available in different diameters and lengths.

Ready to order? Click here to shop online

USA residents only

|                | Order Code     | Description                                                                                                                | Length/Size  | Qty    |
|----------------|----------------|----------------------------------------------------------------------------------------------------------------------------|--------------|--------|
| Monitor Adapte | er Cables      |                                                                                                                            |              |        |
| $\sim$         | Adapters       |                                                                                                                            |              |        |
|                | 700-0031-00    | TruLink Dual Temperature Cable. *Required for all reusable probes and as directed for single-patient-use disposable system | 30 cm/12 in. | 1 Each |
| Reusable Probe | s/Sensors      |                                                                                                                            |              |        |
|                | Skin Surface   |                                                                                                                            |              |        |
|                | 690-0295-00    | YSI 400 series compatible skin surface sensor temperature probe, adult size                                                | 305 cm/10 ft | 1 Each |
|                | 690-0296-00    | YSI 700 series compatible skin surface sensor temperature probe, adult size                                                | 305 cm/10 ft | 1 Each |
| O              | 690-0297-00    | YSI 700 series compatible skin surface sensor temperature probe, pediatric size                                            | 305 cm/10 ft | 1 Each |
|                | Esophageal / R | lectal                                                                                                                     |              |        |
|                | 690-0294-00    | 12 French, YSI 400 series compatible                                                                                       | 305 cm/10 ft | 1 Each |
| Ō              | 690-0298-00    | 12 French, YSI 700 series compatible                                                                                       | 305 cm/10 ft | 1 Each |
|                | 690-0272-00    | 12 French, YSI 400 series compatible                                                                                       | 305 cm/10 ft | 1 Each |
|                | 118-0256-01    | 12 French, YSI 700 series compatible                                                                                       | 305 cm/10 ft | 1 Each |

Indicates discontinued part, available while supplies last

|               | 2    |
|---------------|------|
|               |      |
| 100           |      |
|               | )) 😇 |
| Commer Street |      |