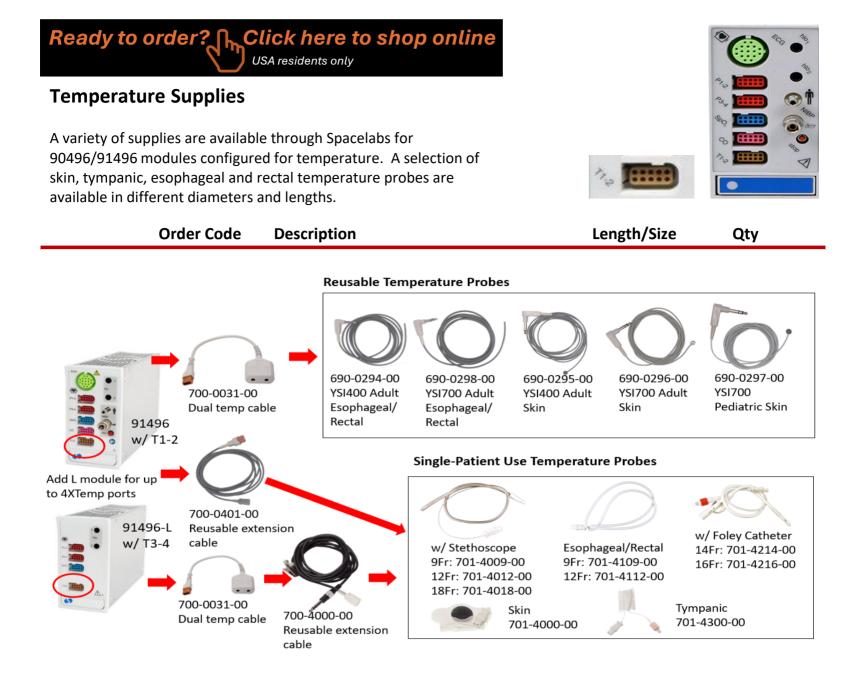

## **Temperature Supplies**

A variety of supplies are available through Spacelabs for 90496/91496 modules configured for temperature. A selection of skin, tympanic, esophageal and rectal temperature probes are available in different diameters and lengths.

Ready to order? Click here to shop online

USA residents only

|                | Order Code     | Description                                                                                                                | Length/Size  | Qty    |
|----------------|----------------|----------------------------------------------------------------------------------------------------------------------------|--------------|--------|
| Monitor Adapte | er Cables      |                                                                                                                            |              |        |
| $\sim$         | Adapters       |                                                                                                                            |              |        |
|                | 700-0031-00    | TruLink Dual Temperature Cable. *Required for all reusable probes and as directed for single-patient-use disposable system | 30 cm/12 in. | 1 Each |
| Reusable Probe | s/Sensors      |                                                                                                                            |              |        |
|                | Skin Surface   |                                                                                                                            |              |        |
|                | 690-0295-00    | YSI 400 series compatible skin surface sensor temperature probe, adult size                                                | 305 cm/10 ft | 1 Each |
|                | 690-0296-00    | YSI 700 series compatible skin surface sensor temperature probe, adult size                                                | 305 cm/10 ft | 1 Each |
| O              | 690-0297-00    | YSI 700 series compatible skin surface sensor temperature probe, pediatric size                                            | 305 cm/10 ft | 1 Each |
|                | Esophageal / R | lectal                                                                                                                     |              |        |
|                | 690-0294-00    | 12 French, YSI 400 series compatible                                                                                       | 305 cm/10 ft | 1 Each |
| Ō              | 690-0298-00    | 12 French, YSI 700 series compatible                                                                                       | 305 cm/10 ft | 1 Each |
|                | 690-0272-00    | 12 French, YSI 400 series compatible                                                                                       | 305 cm/10 ft | 1 Each |
|                | 118-0256-01    | 12 French, YSI 700 series compatible                                                                                       | 305 cm/10 ft | 1 Each |

Indicates discontinued part, available while supplies last

|               | 2    |
|---------------|------|
|               |      |
| 100           |      |
|               | )) 😇 |
| Commer Street |      |