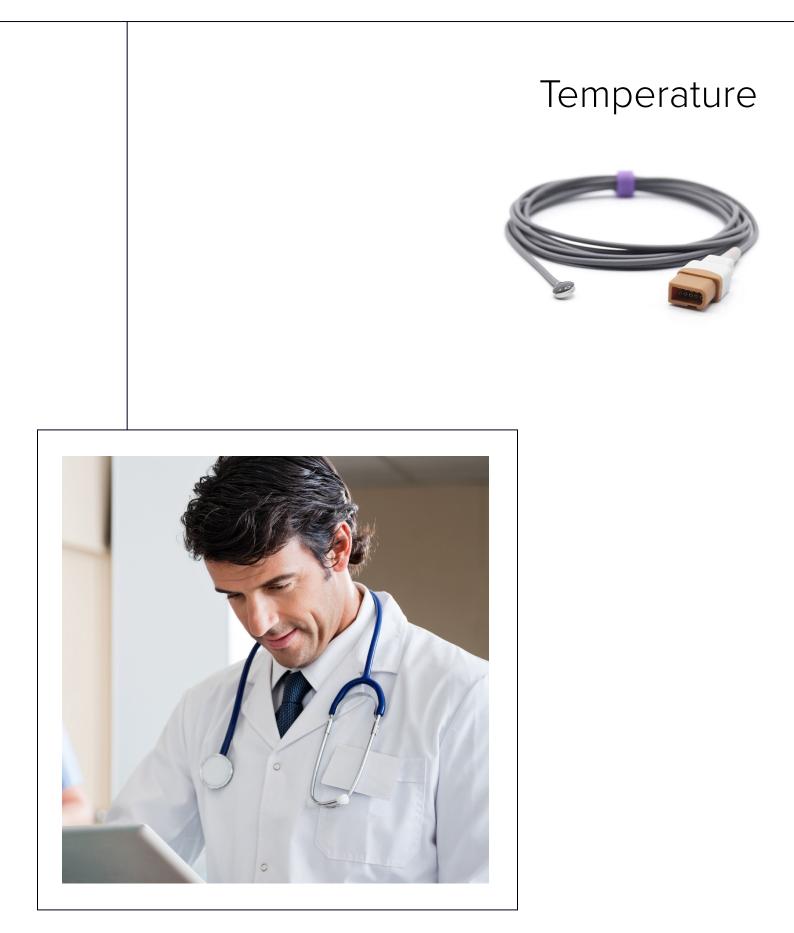

## **Temperature Supplies**

A variety of supplies are available through Spacelabs for 90496/91496 modules configured for temperature. A selection of skin, tympanic, esophageal and rectal temperature probes are available in different diameters and lengths.