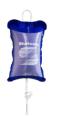

### **Unifusor Plus Reusable Pressure Infusor**

| Reusable Infusor - blue bag with white hose |                                                   |        |        |  |
|---------------------------------------------|---------------------------------------------------|--------|--------|--|
| 1103SGA-24                                  | Unifusor Plus with aneroid gauge & stopcock valve | 500mL  | 24/Box |  |
| 1104SGA-24                                  | Unifusor Plus with aneroid gauge & stopcock valve | 1000mL | 24/Box |  |
| 1113SGA-24                                  | Unifusor Plus with piston gauge & stopcock valve  | 500mL  | 24/Box |  |

#### **Unifusor Plus Reusable Pressure Infusor**

| Reusable Infusor - blue bag with black hose |                                                 |        |        |
|---------------------------------------------|-------------------------------------------------|--------|--------|
| 1105                                        | Unifusor Plus with trigger / gauge assembly     | 3000mL | 1 Each |
| Reusable r                                  | eplacement parts                                |        |        |
| 1103X                                       | Unifusor Plus blue reusable bag with black hose | 500mL  | 1 Each |
| 1104X                                       | Unifusor Plus blue reusable bag with black hose | 1000mL | 1 Each |
| 1105X                                       | Unifusor Plus blue reusable bag with black hose | 3000mL | 1 Each |