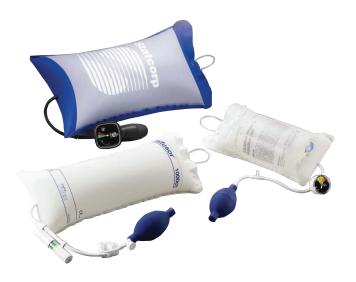

# **Unifusor® Pressure Infusors**

Unifusor Pressure Infusors are available in 3 Models: Unifusor Disposable, Unifusor II & Unifusor Plus Reusable. All models are available in 500, 1000 and 3,000 mL sizes. The Unifusors are 100% tested for leakage during the manufacturing process. Unifusor pressure Infusors include an IV pole loop, a fluid bag hood and a reinforced translucent sleeve which enables easy viewing of fluid type and level. This unit is designed for rapid IV infusion, invasive pressure monitoring and auto-transfusion procedures.