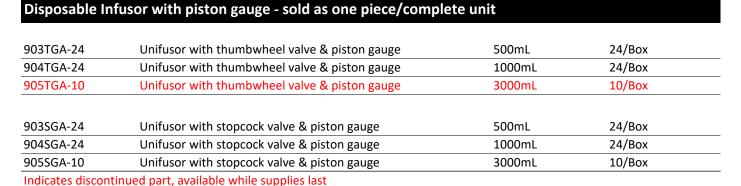

#### Single Pateint Use Infusor with aneroid gauge - sold as one piece/complete unit 803FGA-24 Unifusor with thumbwheel valve & aneroid gauge 500mL 24/Box 804FGA-24 Unifusor with thumbwheel valve & aneroid gauge 1000mL 24/Box 805FGA-10 Unifusor with thumbwheel valve & aneroid gauge 3000mL 10/Box 803SGA-24 Unifusor with stopcock valve & aneroid gauge 500mL 24/Box Unifusor with stopcock valve & aneroid gauge 804SGA-24 1000mL 24/Box

Unifusor with stopcock valve & aneroid gauge