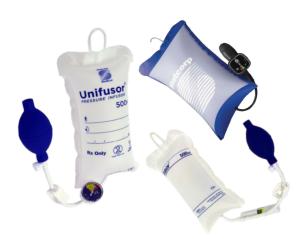

# **Unifusor® Pressure Infusors**

Unifusor Pressure Infusors are available in 3 Models: Unifusor Disposable, Unifusor II & Unifusor Plus Reusable. All models are available in 500, 1000 and 3,000 mL sizes. The Unifusors are 100% tested for leakage during the manufacturing process. Unifusor pressure Infusors include an IV pole loop, a fluid bag hood and a reinforced translucent sleeve which enables easy viewing of fluid type and level. This unit is designed for rapid IV infusion, invasive pressure monitoring and auto-transfusion procedures.