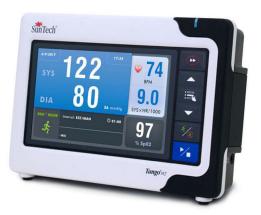

## **Brand Name Stress Test Devices**

Spacelas offers supplies for the Suntech Tango M2 ABP system. Spacelabs has discontinued sale of these systems but continues to offer some accessories, while supplies last. Note: not available for sale into USA but is available for sale in the European Union and United Kingdom.

Suntech Tango M2

Order Code Description Dimensions Qty

| Suntech Tango NIBP Supplies for Stress Test |                                              |           |
|---------------------------------------------|----------------------------------------------|-----------|
| 010-2238-00                                 | CUFF, ORBIT-K, SMALL ADULT                   | Each      |
| 010-2208-00                                 | ECG PATIENT CABLE, IEC,10 LEAD CABLE, BANANA | Each      |
| 010-2210-00                                 | SNAP / TAB ELECTRODE ADAPTERS, PK 10         | Bag of 10 |
| 015-0711-00                                 | Orbit cuff, Adult Plus, 33-44 cm             | Each      |
| 015-0712-00                                 | Orbit cuff, Large Adult, 39-46 cm            | Each      |
| 98-0061-02                                  | Orbit-K cuff, adult, 23-35 cm                | Each      |
| 98-0002-50                                  | Microphone pads                              | 5/Pack    |