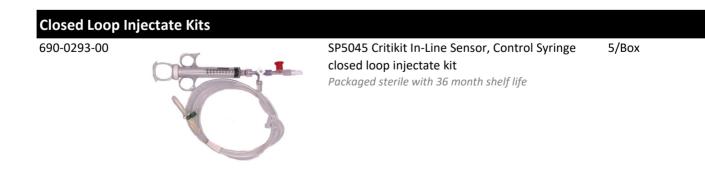

|---------------------------------------------------------------------------------------------------------------------------------------------------------------------|--------|
| 690-0023-00    | In-line injectate temperature probe.<br>Datex/Ohmeda/Abbott connector style. Connects to<br>306655-004 cable and 690-0293-00 injectate kit itegrated<br>thermistor. | 1 Each |
| 690-0024-00    | Ice bath temperature probe. Datex/Ohmeda/Abbott connector style.Connects to 306655-004 cable and needle end is submerged in an ice bath.                            | 1 Each |
| 690-0033-00    | In-line injectate temperature probe. Edwards connector style. Connects to 306655-003 cable and 690-0293-00 injectate kit itegrated thermistor.                      | 1 Each |

#### **Cardiac Output Injectate Kits**





Edwards style