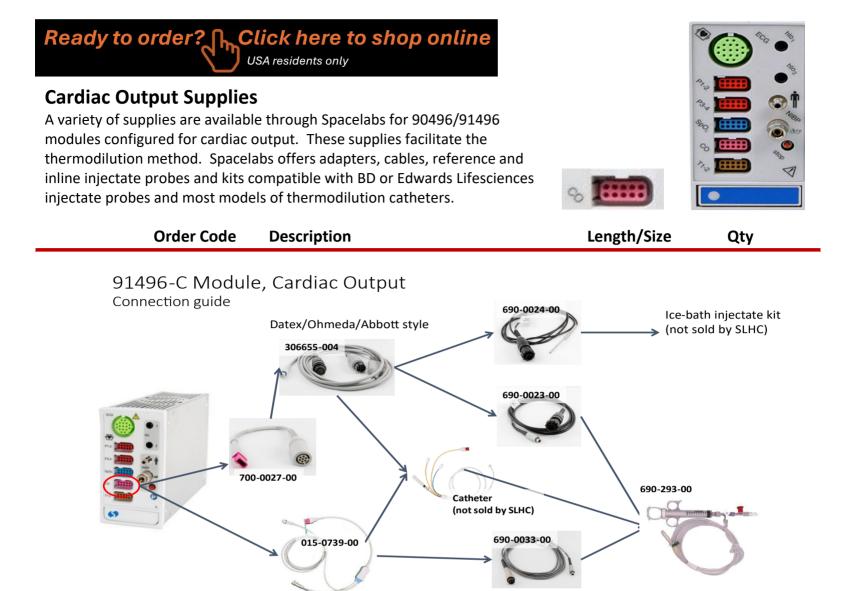

## Ready to order? Click here to shop online

**Cardiac Output Supplies** 

A variety of supplies are available through Spacelabs for 90496/91496 modules configured for cardiac output. These supplies facilitate the thermodilution method. Spacelabs offers adapters, cables, reference and inline injectate probes and kits compatible with BD or Edwards Lifesciences injectate probes and most models of thermodilution catheters.

#### **Cardiac Output Cables & Probes**

| Cables      |                                                                                                                                                       |        |
|-------------|-------------------------------------------------------------------------------------------------------------------------------------------------------|--------|
| 700-0027-00 | TruLink Cardiac Output Adapter Cable. Connects CO cable 30 cm/12 in. to 91496 command module.                                                         | 1 Each |
| 015-0739-00 | Cardiac Output cable Edwards compatible connects with 690-0033-00<br>temperature probe. Replaces 306655-003. The 700-0027-00 adapter not<br>required. | 1 Each |
| 306655-004  | Cardiac Output cable Datex/Ohmeda/Abbott compatible connects with 690-0023-00 or 690-0024-00 temperature probe. 700-0027-00 adapter required.         | 1 Each |

#### Bold font indicates a new part number

Indicates discontinued part, available while supplies last.

| Injectate Prob | Des                                                                                                                                                                 |        |
|----------------|---------------------------------------------------------------------------------------------------------------------------------------------------------------------|--------|
| 690-0023-00    | In-line injectate temperature probe.<br>Datex/Ohmeda/Abbott connector style. Connects to<br>306655-004 cable and 690-0293-00 injectate kit itegrated<br>thermistor. | 1 Each |
| 690-0024-00    | Ice bath temperature probe. Datex/Ohmeda/Abbott connector style.Connects to 306655-004 cable and needle end is submerged in an ice bath.                            | 1 Each |
| 690-0033-00    | In-line injectate temperature probe. Edwards connector style. Connects to 306655-003 cable and 690-0293-00 injectate kit itegrated thermistor.                      | 1 Each |