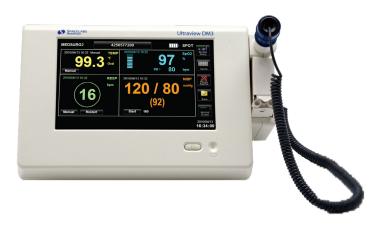

## **Vital Sign Monitoring**

Ultraview DM3 supports measurement of SpO2, pulse rate, NIBP and temperature, and can be used in any patient care environment where basic vital signs monitoring is needed.

See previous sections for NIBP and SpO2 supplies: