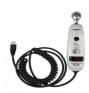

#### **Exergen**

For use with Qube Mini (91389), Qube (91390), Xprezzon(91393) & DM4 (91331) Monitors

010-2157-00 **Temporal Artery Thermometer** 1 Each