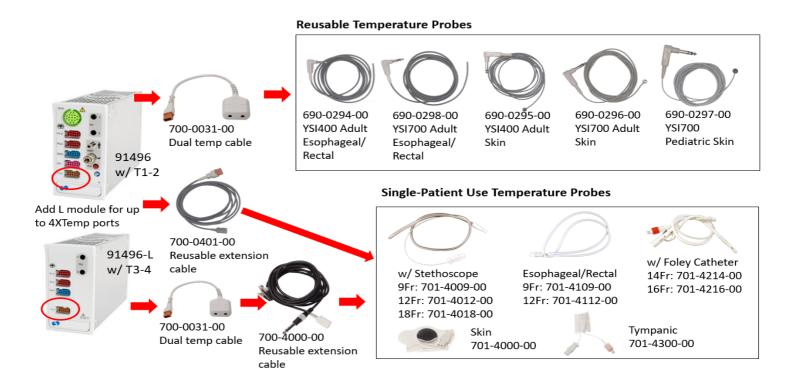

## **Temperature Supplies**

A variety of supplies are available through Spacelabs for 90496/91496 modules configured for temperature. A selection of skin, tympanic, esophageal and rectal temperature probes are available in different diameters and lengths.

|                           | <b>Order Code</b> | Description                                                                                                                | Length/Size  | Qty    |
|---------------------------|-------------------|----------------------------------------------------------------------------------------------------------------------------|--------------|--------|
| Ionitor Adapt             | er Cables         |                                                                                                                            |              |        |
|                           | Adapters          |                                                                                                                            |              |        |
|                           | 700-0031-00       | TruLink Dual Temperature Cable. *Required for all reusable probes and as directed for single-patient-use disposable system | 30 cm/12 in. | 1 Each |
| eusable <sup>o</sup> robe | es/Sensors        |                                                                                                                            |              |        |
|                           | Skin Surface      |                                                                                                                            |              |        |
|                           | 690-0295-00       | YSI 400 series compatible skin surface sensor temperature probe, adult size                                                | 305 cm/10 ft | 1 Each |
|                           | 690-0296-00       | YSI 700 series compatible skin surface sensor                                                                              | 305 cm/10 ft | 1 Each |
| $\langle () \rangle$      | P                 | temperature probe, adult size                                                                                              |              |        |
|                           | 690-0297-00       | YSI 700 series compatible skin surface sensor                                                                              | 305 cm/10 ft | 1 Each |
|                           |                   | temperature probe, pediatric size                                                                                          |              |        |
|                           | Esophageal / R    | ectal                                                                                                                      |              |        |
|                           | 690-0294-00       | 12 French, YSI 400 series compatible                                                                                       | 305 cm/10 ft | 1 Each |
|                           | 690-0298-00       | 12 French, YSI 700 series compatible                                                                                       | 305 cm/10 ft | 1 Each |
|                           |                   |                                                                                                                            |              |        |
|                           | 690-0272-00       | 12 French, YSI 400 series compatible                                                                                       | 305 cm/10 ft | 1 Each |
|                           | 118-0256-01       | 12 French, YSI 700 series compatible                                                                                       | 305 cm/10 ft | 1 Each |

#### Single-Patient use temperature system

| Extension cables for single use probes |                                                                                                                                                                                              |              |        |  |
|----------------------------------------|----------------------------------------------------------------------------------------------------------------------------------------------------------------------------------------------|--------------|--------|--|
| 700-4000-00                            | Universal temperature probe extension cable, YSI 400 series compatible *Required for use of single use temperature probes/sensors, adapter required.                                         | 305 cm/10 ft | 1 Each |  |
| 700-0401-00                            | Universal temperature probe extension cable, YSI 400 series compatible *Required for use of single use temperature probes/sensors. Direct connection to Command module, no adapter required. | 305 cm/10 ft | 1 Each |  |

| Skin               |                                 | Sterile | Shelf Life* |        |  |
|--------------------|---------------------------------|---------|-------------|--------|--|
| 701-4000-00        | Skin Temperature Sensor         | Yes     | 36 months   | 20/Box |  |
| Esophageal/S       | itethoscope                     |         |             |        |  |
| 701-4009-00        | 9 French, YSI 400 series compat | Yes     | 36 months   | 20/Box |  |
| 701-4012-00        | 12 French, YSI 400 series compa | Yes     | 36 months   | 20/Box |  |
| 701-4018-00        | 18 French, YSI 400 series compa | Yes     | 36 months   | 20/Box |  |
| Esophageal/ Rectal |                                 |         |             |        |  |

| 701-4109-00                           | 9 French, YSI 400 series compat  | Yes | 36 months | 20/Box |  |
|---------------------------------------|----------------------------------|-----|-----------|--------|--|
| 701-4112-00                           | 12 French, YSI 400 series compa  | Yes | 36 months | 20/Box |  |
| Foley catheter with temperature probe |                                  |     |           |        |  |
| 701-4214-00                           | 14 French, YSI 400 series compa  | Yes | 36 months | 20/Box |  |
| Tympanic temperature sensor           |                                  |     |           |        |  |
| 701-4300-00                           | Adult, YSI 400 series compatible | Yes | 36 months | 20/Box |  |