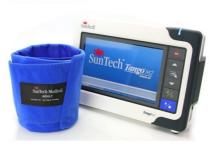

## **ECG Stress Testing**

Spacelas offers supplies for the Suntech Tango M2 ABP system. Spacelabs has discontinued sale of these systems but continues to offer some accessories, while supplies last. Note: not available for sale into USA but is avaialble for sale in the European Union and United Kingdom.

Suntech Tango M2

| Order Code    | Description                                  | Dimensions | Qty      |
|---------------|----------------------------------------------|------------|----------|
| Suntech Tango | NIBP Supplies for Stress Test                |            |          |
| 010-2238-00   | CUFF, ORBIT-K, SMALL ADULT                   |            | Each     |
| 010-2208-00   | ECG PATIENT CABLE, IEC,10 LEAD CABLE, BANANA |            | Each     |
| 010-2210-00   | SNAP / TAB ELECTRODE ADAPTERS, PK 10         | В          | ag of 10 |
| 015-0711-00   | Orbit cuff, Adult Plus, 33-44 cm             |            | Each     |
| 015-0712-00   | Orbit cuff, Large Adult, 39-46 cm            |            | Each     |
| 98-0061-02    | Orbit-K cuff, adult, 23-35 cm                |            | Each     |
| 98-0002-50    | Microphone pads                              |            | 5/Pack   |