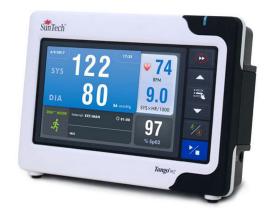

## **ECG Stress Testing**

Spacelas offers supplies for the Suntech Tango M2 ABP system. Spacelabs has discontinued sale of these systems but continues to offer some accessories, while supplies last. Note: not available for sale into USA but is avaialble for sale in the European Union and United Kingdom.

Suntech Tango M2

| Order Code    | Description                                  | Dimensions | Qty      |
|---------------|----------------------------------------------|------------|----------|
| Suntech Tango | NIBP Supplies for Stress Test                |            |          |
| 010-2238-00   | CUFF, ORBIT-K, SMALL ADULT                   |            | Each     |
| 010-2208-00   | ECG PATIENT CABLE, IEC,10 LEAD CABLE, BANANA |            | Each     |
| 010-2210-00   | SNAP / TAB ELECTRODE ADAPTERS, PK 10         | В          | ag of 10 |
| 015-0711-00   | Orbit cuff, Adult Plus, 33-44 cm             |            | Each     |
| 015-0712-00   | Orbit cuff, Large Adult, 39-46 cm            |            | Each     |
| 98-0061-02    | Orbit-K cuff, adult, 23-35 cm                |            | Each     |
| 98-0002-50    | Microphone pads                              |            | 5/Pack   |