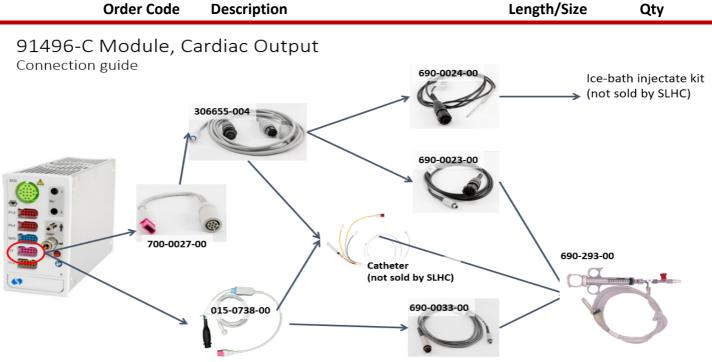

#### **Cardiac Output Supplies**

A variety of supplies are available through Spacelabs for 90496/91496 modules configured for cardiac output. These supplies facilitate the thermodilution method. Spacelabs offers adapters, cables, reference and inline injectate probes and kits compatible with BD or Edwards Lifesciences injectate probes and most models of thermodilution catheters.

| Order Co         | de Description                                                                             | Length/Size                                                            | Qty    |
|------------------|--------------------------------------------------------------------------------------------|------------------------------------------------------------------------|--------|
| put Cables & Pro | obes                                                                                       |                                                                        |        |
| Cables           |                                                                                            |                                                                        |        |
| 700-0027-00      | TruLink Cardiac Output Adapter Cable to 91496 command module.                              | e. Connects CO cable 30 cm/12 in.                                      | 1 Each |
| 015-0738-00      | Cardiac Output cable compatible con<br>probe. Replaces 306655-003. The 70                  | nnects with 690-0033-00 temperature<br>0-0027-00 adapter not required. | 1 Each |
| 306655-004       | Cardiac Output cable compatible con temperature probe. 700-0027-00 ada                     | nects with 690-0023-00 or 690-0024-00 apter required.                  | 1 Each |
| Bold font ind    | licates a new part number                                                                  |                                                                        |        |
| Indicates dis    | continued part, available while supplies last.                                             |                                                                        |        |
| Injectate P      | Probes                                                                                     |                                                                        |        |
| 690-0023-00      | In-line injectate temperature probe.<br>004 cable and 690-0293-00 injectate<br>thermistor. |                                                                        | 1 Each |
| 690-0024-00      | Ice bath temperature probe. Connect cable and needle end is submerged in                   |                                                                        | 1 Each |
| 690-0033-00      | In-line injectate temperature probe.                                                       | Connects to 306655-                                                    | 1 Each |

003 cable and 690-0293-00 injectate kit itegrated

thermistor.

### Cardiac Output Injectate Kits

| 590-0293-00 | SP5045 Critikit In-Line Sensor, Control   | 5/Box |
|-------------|-------------------------------------------|-------|
|             | Syringe closed loop injectate kit         |       |
|             | Packaged sterile with 36 month shelf life |       |