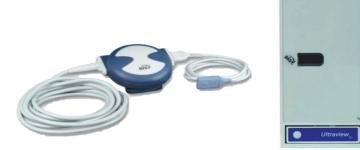

## **Bispectral Index Supplies**

For use with Spacelabs BISx<sup>™</sup> Module (91482).

|                       | Order Code         | Description                  | Shelf Life* | Qty    |  |  |  |
|-----------------------|--------------------|------------------------------|-------------|--------|--|--|--|
| BISx Cables & Sensors |                    |                              |             |        |  |  |  |
|                       | <b>BISx Cables</b> |                              |             |        |  |  |  |
|                       | 719-0004-01        | BISx Patient Interface cable |             | 1 Each |  |  |  |
|                       | 719-0006-20        | BISx Pod                     |             | 1 Each |  |  |  |
|                       | 719-0007-01        | BISx host monitor cable      |             | 1 Each |  |  |  |
|                       |                    |                              |             |        |  |  |  |