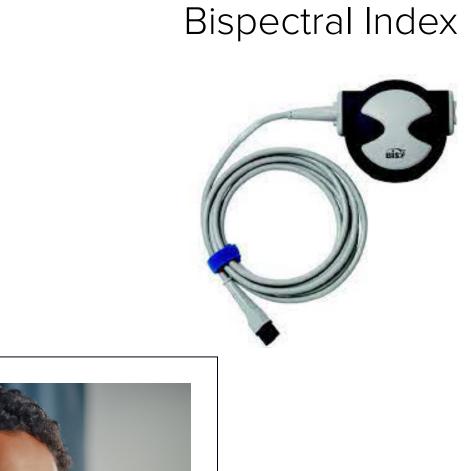

## **Bispectral Index Supplies**

For use with Spacelabs BISx<sup>™</sup> Module (91482).

|                       | Order Code         | Description                  | Shelf Life* | Qty    |  |  |  |
|-----------------------|--------------------|------------------------------|-------------|--------|--|--|--|
| BISx Cables & Sensors |                    |                              |             |        |  |  |  |
|                       | <b>BISx Cables</b> |                              |             |        |  |  |  |
|                       | 719-0004-01        | BISx Patient Interface cable |             | 1 Each |  |  |  |
|                       | 719-0006-20        | BISx Pod                     |             | 1 Each |  |  |  |
|                       | 719-0007-01        | BISx host monitor cable      |             | 1 Each |  |  |  |
|                       |                    |                              |             |        |  |  |  |