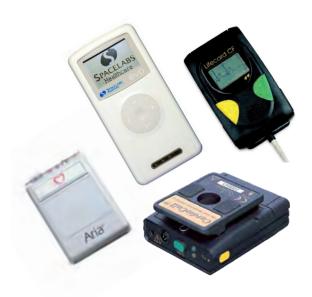

| ı | ifa |    | -4 | CF  |
|---|-----|----|----|-----|
| L | ıте | са | ra | ( F |

Evo

Aria CardioCall

| Order Code | Description | For Use With | Qty |
|------------|-------------|--------------|-----|
|            |             |              |     |

|                   |             | Lifecard CF | Evo | Aria      | CardioCall |     |
|-------------------|-------------|-------------|-----|-----------|------------|-----|
| <b>Order Code</b> | Description |             |     | For Use \ | With       | Qty |