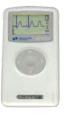

| ı | ifa |    | -4 | CF  |
|---|-----|----|----|-----|
| L | ıте | са | ra | ( F |

Evo

Aria CardioCall

| Order Code | Description | For Use With | Qty |
|------------|-------------|--------------|-----|
|            |             |              |     |

|                   |             | Lifecard CF | Evo | Aria      | CardioCall |     |
|-------------------|-------------|-------------|-----|-----------|------------|-----|
| <b>Order Code</b> | Description |             |     | For Use \ | With       | Qty |