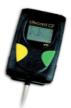

| ı | ifa |    | -4 | CF  |
|---|-----|----|----|-----|
| L | ıте | са | ra | ( F |

Evo

Aria CardioCall

| Order Code | Description | For Use With | Qty |
|------------|-------------|--------------|-----|
|            |             |              |     |

|                   |             | Lifecard CF | Evo | Aria      | CardioCall |     |
|-------------------|-------------|-------------|-----|-----------|------------|-----|
| <b>Order Code</b> | Description |             |     | For Use \ | With       | Qty |