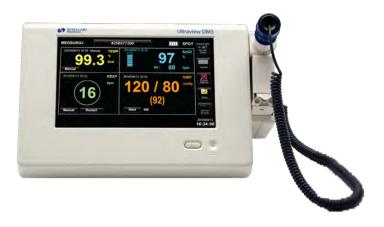

## Ultraview DM3

# VITAL SIGNS MONITOR Ultraview DM3

### **Vital Sign Monitoring**

Ultraview DM3 supports measurement of SpO2, pulse rate, NIBP and temperature, and can be used in any patient care environment where basic vital signs monitoring is needed.