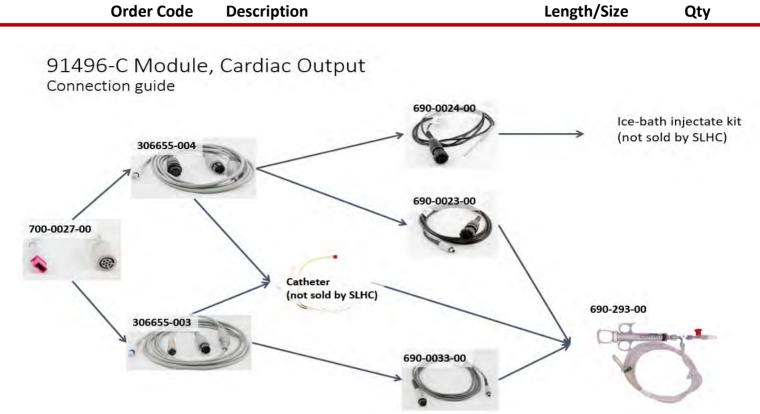

#### **Cardiac O**

| $\cap$    | Cables      |                                                                                                                           |        |  |
|-----------|-------------|---------------------------------------------------------------------------------------------------------------------------|--------|--|
| <b>\$</b> | 700-0027-00 | TruLink Cardiac Output Adapter Cable. Connects CO cable 30 cm/12 in.                                                      | 1 Each |  |
|           |             | to 91496 command module.                                                                                                  |        |  |
| 5         | 306655-003  | Cardiac Output cable compatible connects with 690-0033-00 temperature probe. 700-0027-00 adapter required.                | 1 Each |  |
|           | 306655-004  | Cardiac Output cable compatible connects with 690-0023-00 or 690-0024-00 temperature probe. 700-0027-00 adapter required. | 1 Each |  |

Indicates discontinued part, available while supplies last. Spacelabs is releasing new parts to replace the 306655-003 and 306655-004. See July 2024 catalog when available.

| Injectate Prob | Des                                                                                                                       |        |
|----------------|---------------------------------------------------------------------------------------------------------------------------|--------|
| 690-0023-00    | In-line injectate temperature probe. Connects to 306655-<br>004 cable and 690-0293-00 injectate kit itegrated thermistor. | 1 Each |
| 690-0024-00    | Ice bath temperature probe. Connects to 306655-004 cable and needle end is submerged in an ice bath.                      | 1 Each |
| 690-0033-00    | In-line injectate temperature probe. Connects to 306655-<br>003 cable and 690-0293-00 injectate kit itegrated thermistor. | 1 Each |