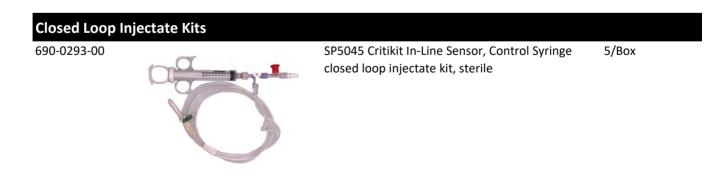

Injectate Prob | Des                                                                                                                       |        |
|----------------|---------------------------------------------------------------------------------------------------------------------------|--------|
| 690-0023-00    | In-line injectate temperature probe. Connects to 306655-<br>004 cable and 690-0293-00 injectate kit itegrated thermistor. | 1 Each |
| 690-0024-00    | Ice bath temperature probe. Connects to 306655-004 cable and needle end is submerged in an ice bath.                      | 1 Each |
| 690-0033-00    | In-line injectate temperature probe. Connects to 306655-<br>003 cable and 690-0293-00 injectate kit itegrated thermistor. | 1 Each |

#### **Cardiac Output Injectate Kits**



# **CARDIAC OUTPUT**

### **Cardiac Output Supplies**

A variety of supplies are available through Spacelabs for 90496/91496 modules configured for cardiac output. These supplies facilitate the thermodilution method. Spacelabs offers adapters, cables, reference and inline injectate probes and kits compatible with BD or Edwards Lifesciences injectate probes and most models of thermodilution catheters.