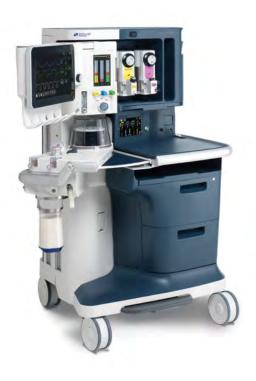

## **Anesthesia**

Anesthesia System For use with Spacelabs ARKON Anesthesia Delivery System and BleaseSirius and BleaseSirius Anesthesia Machines.

**BleaseFocus** 

BleaseSirius

**ARKON** 

Order Code Description Qty