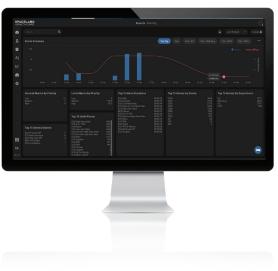

#### **SafeNSound**<sup>™</sup>

Access near real-time data on PCs or smart devices, with the ability to create a suite of on-demand reports to drive quality improvement. In addition, utilize comprehensive data analysis tools to safely direct clinical care.