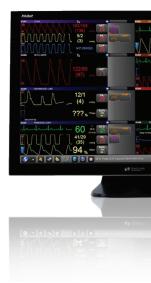

#### Xhibit"

Centralized surveillance for up to 48 patients; configurable with up to four high-resolution displays for detailed views of any patient on the network.