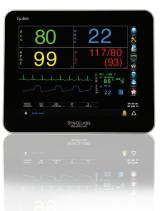

**SPACELABS**HEALTHCARE

PATIENT MONITORING & CONNECTIVITY Enterprise Performance Plus

# Simplifying the flow of data









### Enterprise Performance Plus

A full suite of enterprise software supporting the operational and clinical needs of your care team. All as one solution.

Spacelabs Enterprise software enhances your monitoring equipment with tools and features that drive clinical and workflow efficiencies while enhancing patient safety. It brings your data together for easy analysis and offers a suite of comprehensive reports which facilitate and document caregiver communications.





Qube<sup>®</sup>









#### Xprezzon®

Ultra-configurability to support the clinical requirements of high acuity patients - adult, pediatric, neonatal, and perioperative.

Designed with portability and

viewability in mind, at bedside or during transport.

#### Qube® Mini

Delivering the capabilities of Xprezzon an