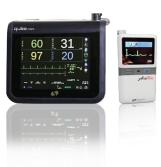

#### Qube® Mini

Delivering the capabilities of Xprezzon and Qube in a smaller package; full set of parameters, same user interface.