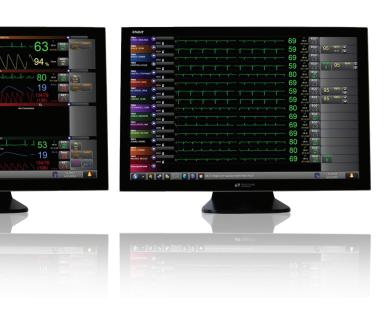

#### Xhibit"

Centralized surveillance for up to 48 patients; configurable with up to four high-resolution displays for detailed views of any patient on the network.