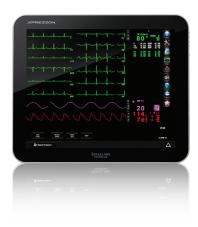

#### Xprezzon®

Ultra-configurability to support the clinical requirements of high acuity patients - adult, pediatric, neonatal, and perioperative.

Designed with portability and

viewability in mind, at bedside or during transport.