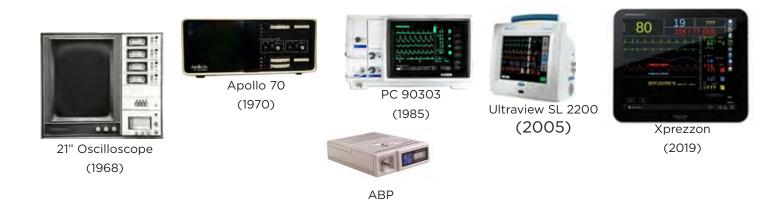

Spacelabs Certified Technical Training 2019

### **EMEA** Region

*including* Australia, New Zealand, and Pacific Islands



#### Celebrating 60 Years of Innovation

(1980)







## 2019 Service Training Schedule

Spacelabs provides Certified Technical Training for in-house biomedical engineers, featuring in-depth courses using live systems that address real-world system maintenance. With structured and flexible options, we offer training courses at three key levels to support your inhouse service requirements.

LEVEL 1 Product Operation: Identifying and rectifying user error & accessory/consumable failures. LEVEL 2 Preventative Maintenance: Preventative & Basic Corrective Maintenance. LEVEL 3 Corrective Maintenance: Advanced Corrective Maintenance.

#### Patient Monitoring, Connectivity, and Cardiology

| Ultraview SL                                                                 |