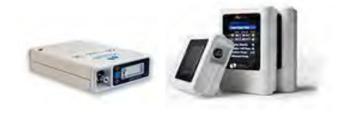

# **Ambulatory Blood Pressure**

Ambulatory blood pressure is a leading diagnostic tool. Rather than relying on one isolated reading, it compiles a series of measurements resulting in increased accuracy. Spacelabs offers a line of reusable and disposable cuffs, covers and pouches for use with the Spacelabs 90227, 90207 and 90217 APB Monitors.

90217A OnTrak

| Order Code | Description | Size | Range | Qty |
|------------|-------------|------|-------|-----|
|            |             |      |       |     |